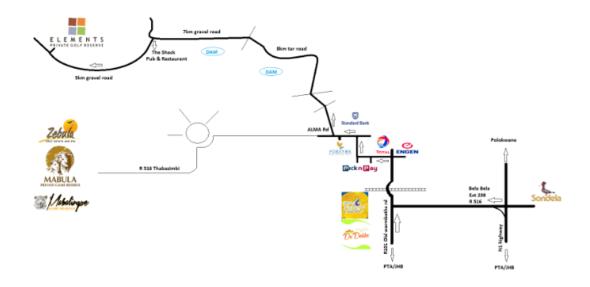

## Directions

## From Pretoria / JHB

- Head North on the N1 Polokwane Highway.
- Pass through 2 toll gates .
- +/- 50 km after Carousel plaza, take the Warmbaths turnoff (exit 238) R516 and turn left towards Warmbaths. (This is the second offramp that says Warmbaths, the first says Settlers, Coddrington & Warmbaths. DO NOT take this one)
- Come to a T-Junction (De Dekke in front of you) turn right (go over a small bridge)
- 1st traffic light turn left.
- Follow this Road turns sharp right then hits the main road, (Standard bank in front of you) turn left here.
- Forever Resorts Entrance on left. Pass through stop street and +/- 50m further turn right into Grobbelaar Street (Alma Road).
- Go straight on that road past Warmbaths dam on left. +/- 8km of tar road and then 7km dirt road. Follow the signs.
- Dirt road– Take first turn off to the left (signposted), drive +/- 5km and Elements will be on your right hand side.

If you are lost please call: Elements: 010 591 2951